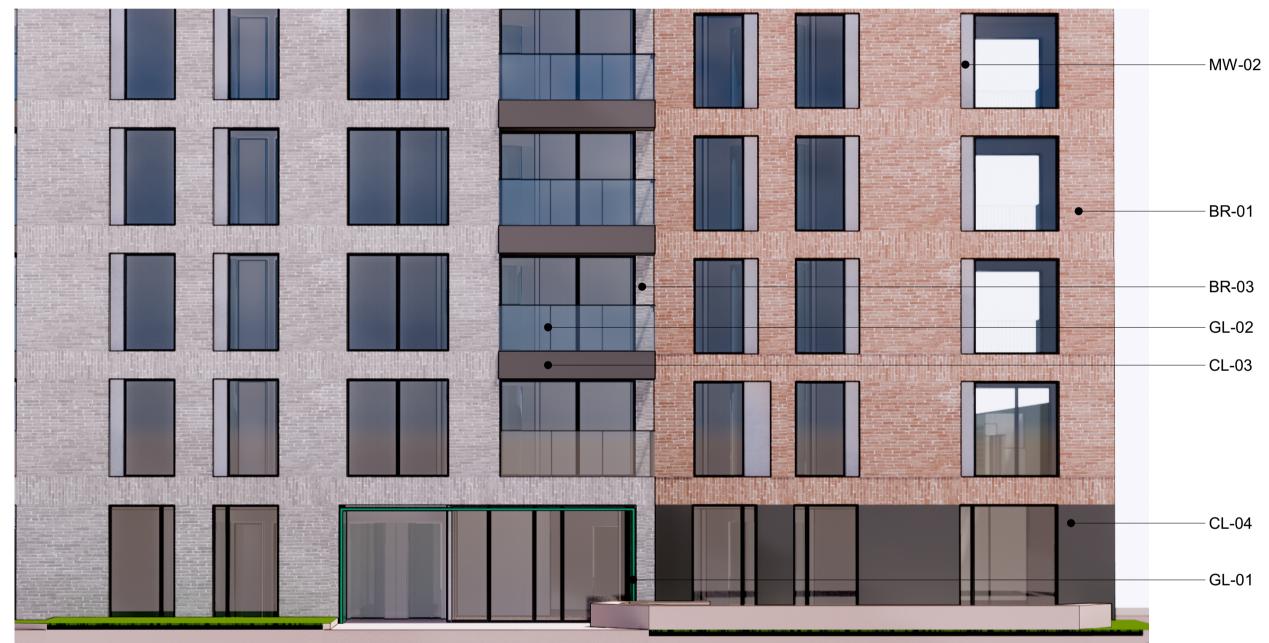

BR-02
Selected Brick or brick panel system with white tone colour, light colour mortar joint to match, raked

BR-03
Selected Brick or brick panel system with a light grey tone colour, light colour mortar joint to match, raked

CL-04

CL\_02
Glass fibre reinforced concrete
panels cladding system with off
white colour and matt and
textured finish

CL\_03
Glass fibre reinforced concrete panels cladding system with Ivory colour and matt and textured finish

CL\_04
Glass fibre reinforced
concrete panels cladding
system with liquid black colour
and matt and textured finish

MW-02 Anodized Aluminium frame/spandrel panel with satin silver grey finish

GL-01 Frameless back painted colour glass

GL-02 Safety glass balustrade system

A1 15.11.2019 ISSUED FOR PLANNING APPROVAL RJ HJL REV DATE DESCRIPTION CKH DRN

STATUS CODE DESCRIPTION

ISSUED FOR INFORMATION

| SANDYFORD GP Ltd |
|------------------|
| CLIENT           |
|                  |