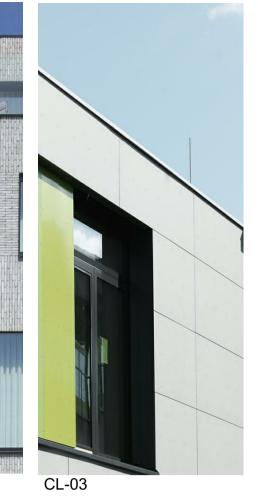

CL\_04
Glass fibre reinforced
concrete panels cladding
system with liquid black colour
and matt and textured finish

MW-02 Anodized Aluminium frame/spandrel panel with satin silver grey finish

GL-01 Frameless back painted colour glass