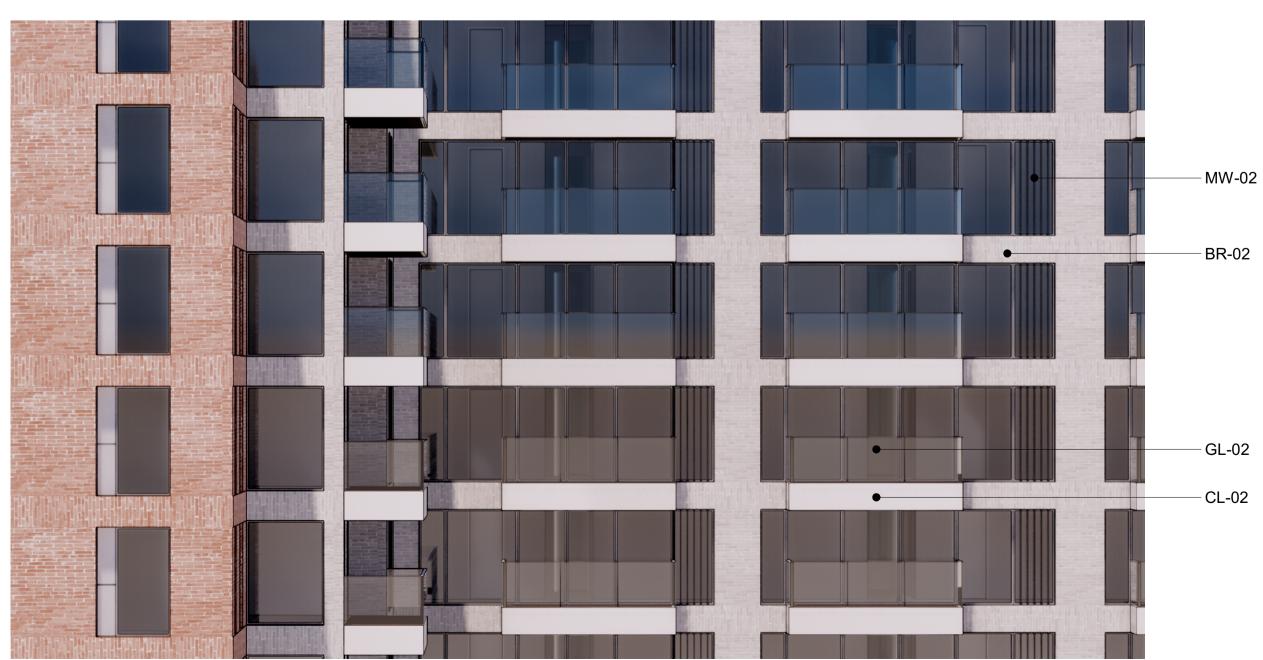

BR-02
Selected Brick or brick panel system with white tone colour, light colour mortar joint to match, raked

BR-03
Selected Brick or brick panel system with a light grey tone colour, light colour mortar joint to match, raked

CL-04

CL\_02
Glass fibre reinforced concrete
panels cladding system with off
white colour and matt and
textured finish

CL\_03
Glass fibre reinforced concrete panels cladding system with Ivory colour and matt and textured finish

GL-02 Safety glass balustrade system

A1 15.11.2019 ISSUED FOR PLANNING APPROVAL RJ HJL REV DATE DESCRIPTION CKH DRN

STATUS CODE DESCRIPTION

ISSUED FOR INFORMATION

| SANDYFORD GP Ltd |
|------------------|
| CLIENT           |
|                  |