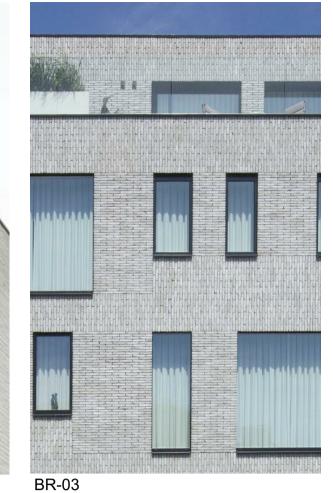

BR-02
Selected Brick or brick panel system with white tone colour, light colour mortar joint to match, raked

BR-03
Selected Brick or brick panel system with a light grey tone colour, light colour mortar joint to match, raked