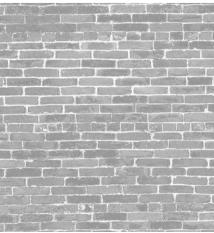

BR-02
Selected Brick or brick panel system with white tone colour, light colour mortar joint to match, raked

BR-03
Selected Brick or brick panel system with a light grey tone colour, light colour mortar joint to match, raked