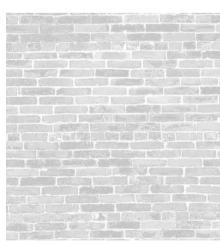

BR-02
Selected Brick or brick panel system with white tone colour, light colour mortar joint to match, raked

BR-03
Selected Brick or brick panel system with a light grey tone colour, light colour mortar joint to match, raked