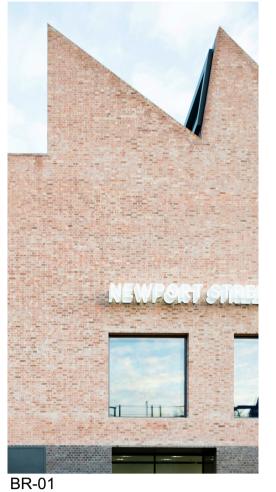

BR-02
Selected Brick or brick panel system with white tone colour, light colour mortar joint to match, raked

BR-03
Selected Brick or brick panel system with a light grey tone colour, light colour mortar joint to match, raked