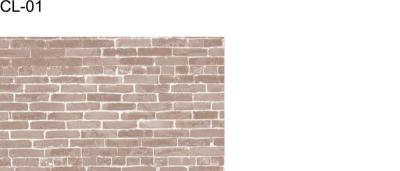

BR-02
Selected Brick or brick panel system with white tone colour, light colour mortar joint to match, raked

BR-03
Selected Brick or brick panel system with a light grey tone colour, light colour mortar joint to match, raked